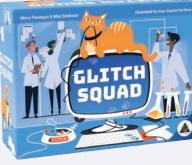

#### **SPOTLIGHT** GLITCH SQUAD

The forensic scientists of the Glitch Squad have each been assigned a crime scene to analyze. Unfortunately, the has office cat - Glitch changed the accidentally password to all of the evidence lockers. Each round, you write 3 clues to help one of your teammates guess a piece of evidence related to the crime: location, weapon, occupation, or hobby. Unfortunately, Glitch the cat messes up these clues. Acting as the meddlesome cat,

your opponent gets to erase one of the clues, and write in a "Glitched" clue to stump your ally. Can you guess the evidence from the clues, knowing one of them is glitched? Scheduled to ship in February 2023. .....\$24.95 RES GLSQ01 .....