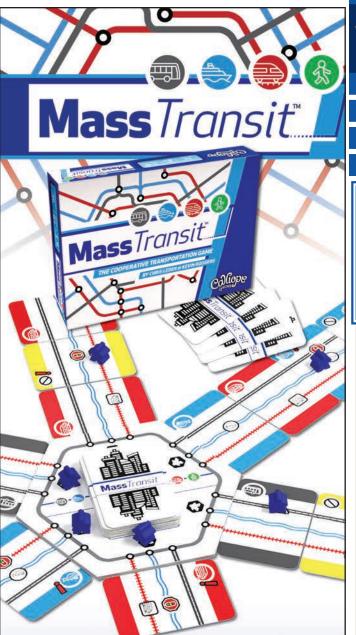

#### Work Together With Others -Or Play Solo! Cleverly construct routes and move vehicles - while avoiding traffic and red tape - to send six commuters home before time runs out!

IF YOU ARE INTERESTED IN WHAT YOU SEE ON THESE PAGES, ASK YOUR LOCAL RETAILER TO RESERVE IT FOR YOU