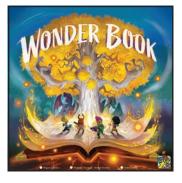

#### O/A WONDER BOOK

Wonder Book is a pop-up adventure board game for 1 to 4 players in which each player takes the role of a teenage kid in a group of adventurous friends. This is a cooperative game, where you all win or lose together as a team. Featuring finely sculpted miniatures that you will be able to paint yourself and a ton of full color paper engineered pop-up terrain. Wonder Book will hit all the right notes for you and your family and invoke all those happy moments when colors, shapes, and 3 dimensions met your love of reading. DVG 9042 ......\$89.99