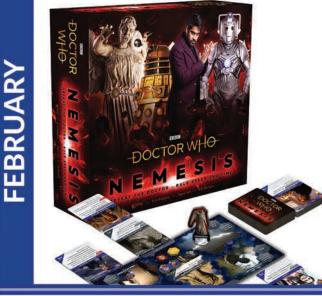

## **Dr Who: Nemesis**

EnolA

inder ILOST S

HOIMES

It's not easy trying to rule space and time, contending with rival Daleks and Cybermen, interfering Time Lords, and predatory Weeping Angels.

In Doctor Who: Nemesis, you play one of the Doctor's many adversaries seeking to twist space and time to your own ends. Your old nemesis, the Doctor, endlessly seeks to thwart your plans. Worse still, his other adversaries have their own schemes, and they don't involve you controlling everything. You must send your minions out to thwart both the Doctor's and your opponents' schemes, while bringing your own schemes to fruition.

#### **GF9 DWN01** \$60