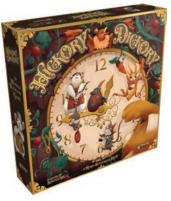

#### **HICKORY DICKORY**

In Hickory Dickory, players each manage a team of mice eager to appease the bewildering bird who inhabits their beloved clock. Ride the minute hand as your mice travel around the clock, hopping off to grab treasures and win Lord Cuckoo's approval. But beware! The minute hand can hold but so many mice and when things get tight, someone is bound to get booted! Scheduled to ship in October 2022.

PHG 3900.....\$59.95