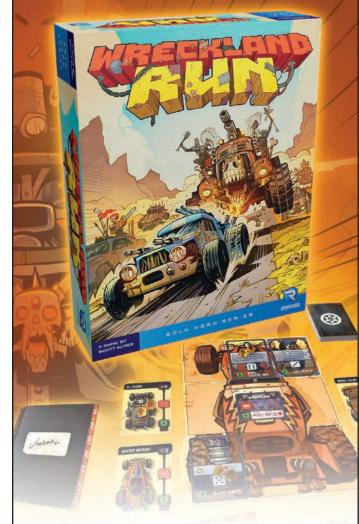

Games

• Play across a campaign of 7 chapters!

· Choose a driver and a vehicle and use them for all chapters!

 3 rounds composed of the wreckage phase and run phase!

• Expands Solo Hero Series (Warp's Edge & Proving Grounds)

1 Players Ages 10+ 30-45 Min RGS02315 MSRP \$40