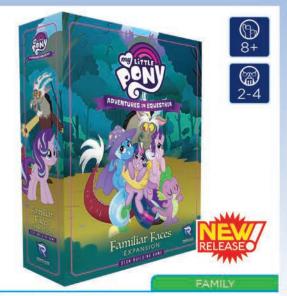

#### MY LITTLE PONY ADVENTURES IN EQUESTRIA FAMILIAR FACES EXPANSION

- A cooperative deck-building game expansion!
- New characters include Discord, Trixie, Starlight Glimmer, and Spike!
- · New characters, hurdles, and challenges!
- Travel around Equestria to complete tasks and overcome the challenge! RGS02422 \$30

**OCTOBER RELEASE!** 