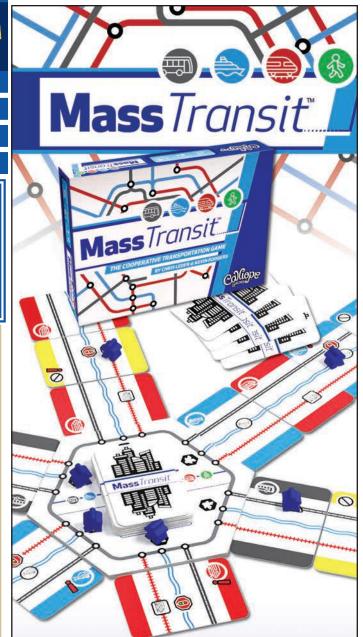

#### Work Together With Others -**Or Play Solo! Cleverly construct routes and move**

vehicles - while avoiding traffic and red tape - to send six commuters home before time runs out!

www.CalliopeGames.com

Game play 20 minutes Ages X + 1-6 players