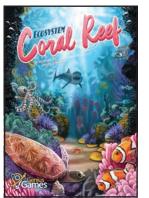

#### **ECOSYSTEM CORAL REEF**

Dive deep to build your own ecological network in Ecosystem: Coral Reef, a carddrafting game of marine competition. Players choose, pass, and arrange cards representing a diversity of organisms found in the Great Barrier Reef, including coral, clownfish, sea turtles, and sharks. Earn points by aligning animals with the habitats and food sources where they most flourish. Diversify your food web to maximize your bonuses. Each time you play, you build a one-of-a-kind ecosystem as you strive to balance the delicate

connections between all living things. GEN 1014 ......\$14.99