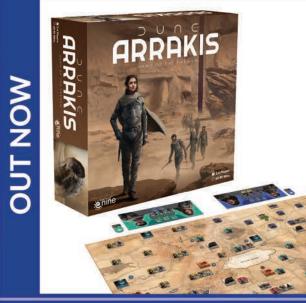

## **Dune: Arrakis**

CULT OF FIRE

Ages

14+

ARRAKIS: Dawn of the Fremen is the brutal, cutthroat game about tribal control of Arrakis, long before the events of the novel Dune.

PIRATES OF

Each player controls a tribe of Fremen warriors, struggling to gather the scarce resources of Arrakis, developing the weapons and sietches they'll need to survive, and harnessing the power of sandworms for battle.

Will your tribe prevail, or will you vanish into the desert?

#### 

IF YOU ARE INTERESTED IN WHAT YOU SEE ON THESE PAGES, ASK YOUR LOCAL RETAILER TO RESERVE IT FOR YOU

OUT NOW

പ്ര