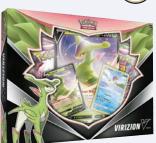

#### **POKÉMON TCG: VIRIZION V BOX**

Go green and bestow justice with the legendary power of Virizion V! Tend to your allies with the Verdant Wind Ability, then go on the offensive to deliver powerful strikes with the Emerald Blade attack! In this box, you'll find playable and oversize versions of Virizion V, plus a bonus playable card featuring Keldeo. You'll also get a handful of Pokémon TCG booster packs to give your deck a boost before your next match. PUI 29085120.....PI