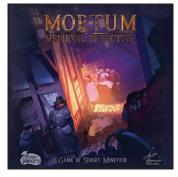

#### **MORTUM: MEDIEVAL DETECTIVE**

Mortum: Medieval Detective is a game of deduction and adventures that takes place in a grim world shaped in the image of medieval Europe, with its legends, superstitions and fears coming to life. Take on the roles of secret organization agents and investigate mysterious and thrilling events. You will solve mysteries and encounter fascinating characters in the course of three exciting scenarios, all part of a single storyline. Each case requires up to three hours to play. AWG AW12MM......\$49.99