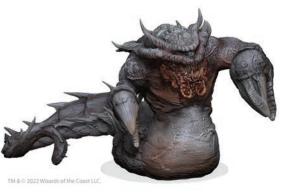

#### **ASTRAL DREADNOUGHT**

As big as an ancient red dragon and covered from head to tail in layers of thick, spiked plates, a dreadnought has two gnarled limbs that end in razor-sharp pincer claws. Constellations appear to swirl in the depths of its single eye, and its serpentine, armored tail trails off into the silvery void. This Gargantuan figure for a great foe to any adventuring party or a fantastic piece to add to your collection. Scheduled to ship in October 2022. 