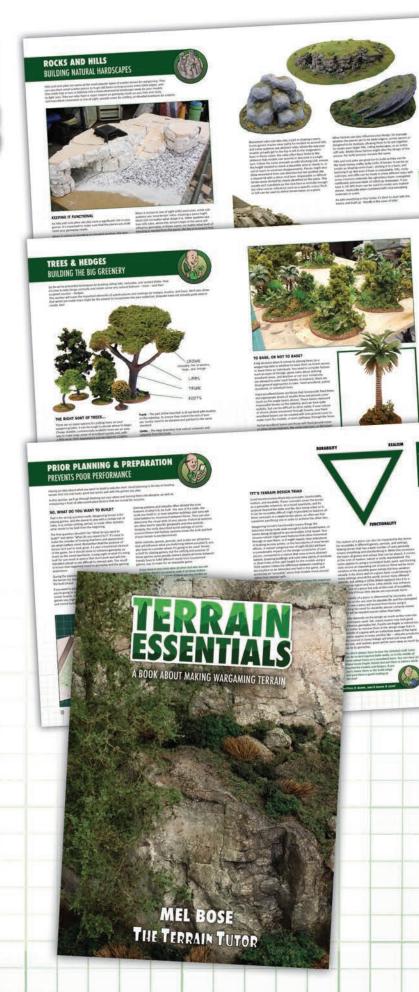

# TERRAIN ESSENTIALS

# A BOOK ABOUT MAKING WARGAMING TERRAIN BY MEL BOSE

# THE TERRAIN TUTOR

Mel Bose – **The Terrain Tutor** – has been building terrain for almost as long as he can remember. When he was five, Mel built playsets for his little green army men in the corner of a craft store. He was often assisted by model railroaders who were regulars at the store and, by the time he turned 15, Mel was primed for a life of building terrain.

Mel has traveled the world, as a medic in the army, a physiotherapist, and even a salesman. He has worked with people from all walks of life, and looked at things from many different perspectives. It is this approach that he brings to his successful YouTube channel, The Terrain Tutor. Since 2014, Mel has made a living from sharing his passion – teaching people everything he knows about building terrain for tabletop wargaming, for hobbyists, clubs, displays, and for dioramas – and it's that passion and knowledge that he is bringing to this 192-page hardcover book!

#### **TERRAIN ESSENTIALS INCLUDES:**

- PLANNING.
   TOOLS & MATERIALS
- TECHNIQUES BASES & BOARDS
- GROUNDWORK GRASSWORK
- ROCKS & HILLS TREES & HEDGES
- WATER & SNOW BUILDINGS & KITS

\$50 MSRP

DAVE TAYLOR MINIATURES