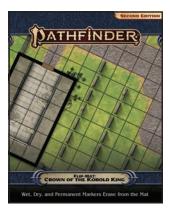

#### **PATHFINDER RPG:** FLIP-MAT - CROWN OF THE KOBOLD KING (P2)

What secrets and dangers lie hidden within the walls of this ancient ruin or this remote boneyard? Pathfinder Flip-Mat: Crown of the Kobold King presents the ruins of an ancient dwarven monastery on one side and a rural cemetery on the other, both of which are significant encounter locations for the new Crown of the Kobold King Anniversary Edition hardcover adventure! Scheduled to ship in September 2022. PZO 30123 .....\$16.99