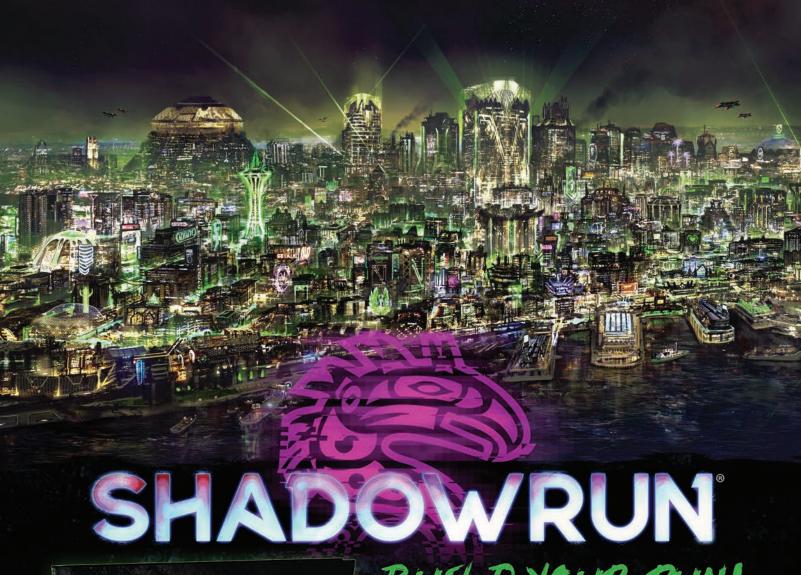

CSG FB4240 .....\$24.95

BUILD YOUR RUN!

The Sixth World setting is the heart of Shadowrun, and two new products help players bring the world to life in their games.

Emerald City is the Seattle sourcebook for Shadowrun, Sixth World, detailing all the districts of the city including information on the people and places that make the district move and shake. With vivid information on people and places along with qualities that help shape characters who might come from each district, this book helps weave the city into your game in new ways.

Shadow Points also brings locations to life. This deck of cards details thirty locations that can be dropped into any city in the Sixth World. These include a cubicle farm, police station, shopping mall, and more. With information on entrances, exits, security, and more, this deck makes it easy to work in a wide range of locations into any mission, keeping the action moving while throwing new challenges at the players. While it's designed for Shadowrun, Sixth World, Shadow Points is useful to anyone who wants a working list of beautifully illustrated cyberpunk locations!