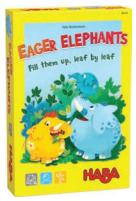

#### **EAGER ELEPHANTS**

Players fill up their hungry eager elephants by covering each space in their elephant's belly with at least one leaf. It's important to make good use of the space! Every round they need to decide which transparent food card fits best. The first player to fill their elephant's belly completely wins. A wildly fun transparent arranging game. Scheduled to ship in August 2022. HAB 306258.....\$17.99