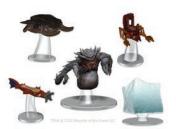

# **DUNGEONS & DRAGONS: ICONS OF THE REALMS SET 24**

SPELLJAMMER ADVENTURES IN SPACE

#### **ADULT SOLAR DRAGON** & PRINCE XELETH

The 24th set in our Icons of the Realms line of pre-painted Dungeons & Dragons miniatures. This Gargantuan figure and its rider makes for a great foe to any adventuring party or a fantastic piece to add to your collection. Scheduled to ship in October 2022.

WZK 96168 ...... \$109.99

HeroClix experience!

#### **ASTRAL DREADNOUGHT**

As big as an ancient red dragon and covered from head to tail in layers of thick, spiked plates, a dreadnought has two gnarled limbs that end in razor-sharp pincer claws. Constellations appear to swirl in the depths of its single eye, and its serpentine, armored tail trails off into the silvery void. This Gargantuan figure for a great foe to any adventuring party or a fantastic piece to add to your collection. Scheduled to ship in October 2022. 

#### **BOOSTER BRICK (8)**

The 24th set in our Icons of the Realms line of pre-painted Dungeons & Dragons miniatures. Collect all 47 figures from Spelljammer, the newest set of randomly sorted monsters and characters in our exciting line of D&D miniatures, Icons of the Realms. This Icons of the Realms fantasy miniature release comes in two product configurations: the Huge Booster and the Huge Booster 8 Ct. Brick. Scheduled to ship in October 2022.