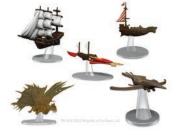

# **DUNGEONS & DRAGONS: ICONS OF THE REALMS SET 24**

SPELLJAMMER ADVENTURES IN SPACE

#### **BOOSTER BRICK (8)**

The 24th set in our Icons of the Realms line of pre-painted Dungeons & Dragons miniatures. Collect all 47 figures from Spelljammer, the newest set of randomly sorted monsters and characters in our exciting line of D&D miniatures, Icons of the Realms. This Icons of the Realms fantasy miniature release comes in two product configurations: the Huge Booster and the Huge Booster 8 Ct. Brick. Scheduled to ship in October 2022.

#### **DUNGEONS & DRAGONS: ICONS OF THE REALMS** SHIPS 1:600 SCALE

Scheduled to ship in October 2022.