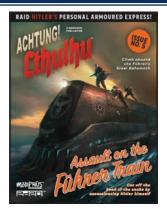

#### ACHTUNG! CTHULHU 2D20: ASSAULT ON THE FUHRER TRAIN

Climb Aboard Hitlers Steel Behemoth! It is November 1944 and as winter descends, the Allied advance rumbles to a halt on the borders of Fortress Germany. Credible intelligence reaches a local resistance cell that an armored train which contains the Fuhrer himself, is heading toward a secret Black Sun and Nachtwlfe facility deep in the heart of the forest. With time pressing, resistance leader Marta Archambaud seizes her chance and decides to gamble on a covert raid, hoping to clamber aboard, sweep through the train, and cut off the head of the snake by assassinating Hitler himself. Scheduled to ship in August 2022.