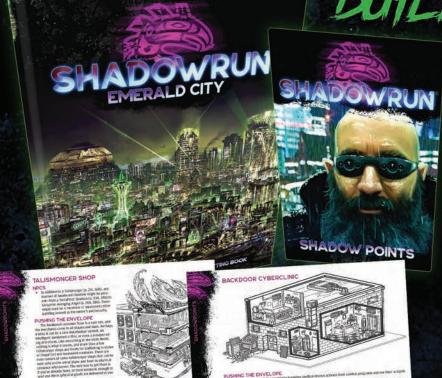

CSG FB4240 .....\$24.95

BUILD YOUR RUN!

The Sixth World setting is the heart of Shadowrun, and two new products help players bring the world to life in their games.

Emerald City is the Seattle sourcebook for Shadowrun, Sixth World, detailing all the districts of the city including information on the people and places that make the district move and shake. With vivid information on people and places along with qualities that help shape characters who might come from each district, this book helps weave the city into your game in new ways.

Shadow Points also brings locations to life. This deck of cards details thirty locations that can be dropped into any city in the Sixth World. These include a cubicle farm, police station, shopping mall, and more. With information on entrances, exits, security, and more, this deck makes it easy to work in a wide range of locations into any mission, keeping the action moving while throwing new challenges at the players. While it's designed for Shadowrun, Sixth World, Shadow Points is useful to anyone who wants a working list of beautifully illustrated cyberpunk locations!