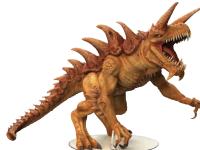

#### **GARGANTUAN TARRASQUE**

Standing over 11 inches tall and 15.5 inches from its gnashing maw to its destructive tail. The legendary Tarrasque is possibly the most dreaded monster of the Material Plane. It is widely believed that only one of these creatures exists, though no one can predict where and when it will strike. Make sure to get yours today! Scheduled to ship in September 2022.