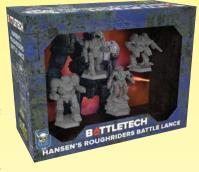

#### **BATTLETECH: MINIATURE FORCE PACK - HANSEN'S** ROUGHRIDERS **BATTLE LANCE**

Whether it's a running battle, a defensive stand, or an all-out planetary invasion, Hansen's Roughriders will always be in the thick of it. They get the job done regardless of how dirty they get in the process. Unleash the Hansen's Roughriders Battle

Lance! Included is the new Penetrator, re-posed Atlas, and new variants of the Enforcer and jumping Hatchetman - no assemble required-along with four MechWarrior pilot cards and four Alpha Strike cards. Perfect for BattleTech and Alpha Strike action! Scheduled to ship in September 2022. CAT 35764.....\$19.99