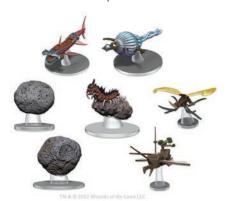

# **DUNGEONS & DRAGONS: ICONS OF THE REALMS SET 24**

SPELLJAMMER ADVENTURES IN SPACE

#### **BOOSTER BRICK (8)**

The 24th set in our Icons of the Realms line of pre-painted Dungeons & Dragons miniatures. Collect all 47 figures from Spelljammer, the newest set of randomly sorted monsters and characters in our exciting line of D&D miniatures, Icons of the Realms. This Icons of the Realms fantasy miniature release comes in two product configurations: the Huge Booster and the Huge Booster 8 Ct. Brick. Scheduled to ship in October 2022.

WZK 96166 ......\$159.92