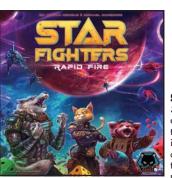

#### STAR FIGHTERS: RAPID FIRE

Star Fighters: Rapid Fire combines the excitement of real-time dice rolling with tactical starship combat. Each player hops into the cockpit of their own starfighter and duels it out in a dog fight to prove who is the superior pilot. The game plays in multiple modes 1 vs 1, 3 player free-for-all, 2 vs 2,

or a solo mode where a single starfighter attacks an orbital space station. Players must balance the pressure of real-time play while making good tactical and strategic decisions. The game only ends when one starfighter is destroyed. The pilot that hits the finishing blow gets all the glory and is the winner. Scheduled to ship in September 2022.

ĂCG 052 ......\$36.99