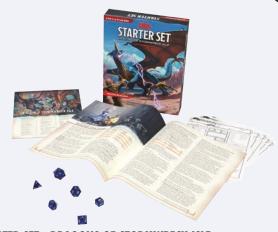

#### STARTER SET - DRAGONS OF STORMWRECK ISLE

The Dungeons & Dragons Starter Set: Dragons of Stormwreck Isle is your gateway to action-packed adventures in the cooperative storytelling game Dungeons & Dragons, where heroes battle monsters, find treasure, and undertake epic quests. This box contains the essential rules of the game plus everything you need to play heroic characters caught up in an ancient war among dragons as they explore the secrets of Stormwreck Isle.

WOC D09950000.....\$19.99

SPOTLIGHT OF