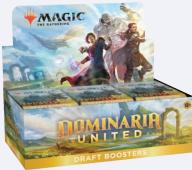

#### **DOMINARIA UNITED DRAFT BOOSTER (36)**

Each Dominaria United Draft Booster contains 15 cards and 1 token/ad card, including a combination of 1 card of rarity Rare or higher and 3 Uncommon, 10 Common, and 1 Land cards. Traditional Foil Borderless Mythic Planeswalker in <1% of boosters. Traditional Foil of any rarity replaces a Common in 33% of boosters. NOTE: This item is sold to retailers in full displays. Please contact your retailer for availability. WOC C97110000.....