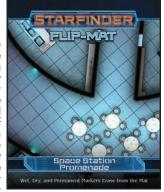

#### **STARFINDER RPG: FLIP-MAT -SPACE STATION PROMENADE**

After days or weeks being cooped up in a starship on a long journey, heroes deserve some time to stretch their legs (or other ambulating appendages) and interact with their fellow citizens of the galaxy. And there's often no better place to do so than a wide-open thoroughfare on the nearest space station! This double-sided Starfinder Flip-Mat features a luxurious stretch of walk through an ultra-modern space station on one side and a bustling, crowded marketplace area on the other. Starfinder Flip-Mats present ready-to-use science-fantasy set pieces for the busy Game Master. With Starfinder Flip-Mat: Space Station Promenade, youll be ready for

when your players visit their next port of call! Scheduled to ship in September 2022.