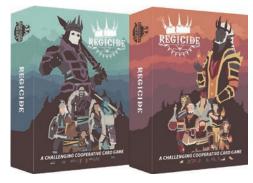

#### REGICIDE

Regicide is a cooperative, fantasy card game for 2 to 4 players, played using a standard deck of cards. Players work together to defeat 12 powerful enemies. On their turn a player plays a card to the table to attack the enemy and once enough damage is dealt, the enemy is defeated. The players win when the last King is defeated. But beware! Each turn the enemy strikes back. Players will discard cards to satisfy the damage and if they can't discard enough, everyone loses. Rich with tactical decisions and a deep heuristic tree, Regicide is a huge challenge for anyone who is brave enough to take it on. Scheduled to ship in July 2022.

BLACK BOX BFM GQREGBLACK......\$14.99 