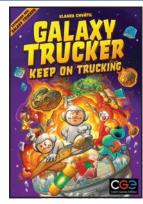

#### **GALAXY TRUCKER: KEEP ON TRUCKING**

Keep on trucking with this new expansion for the relaunched version of Galazy Trucker. With new ship classes, new adventure cards, more ship-building components, Rough Roads cards, and new aliens with unique abilities, your across a galaxy that wants to blow them up! Scheduled to ship in August 2022.

flight through the stars becomes more chaotic and more fun! Galaxy Trucker is a fast and goofy family game where 2 to 4 players build space ships in real time by grabbing ship-building tiles as fast as they can. Then they test their ships by flying

CGE 00064.....\$29.95