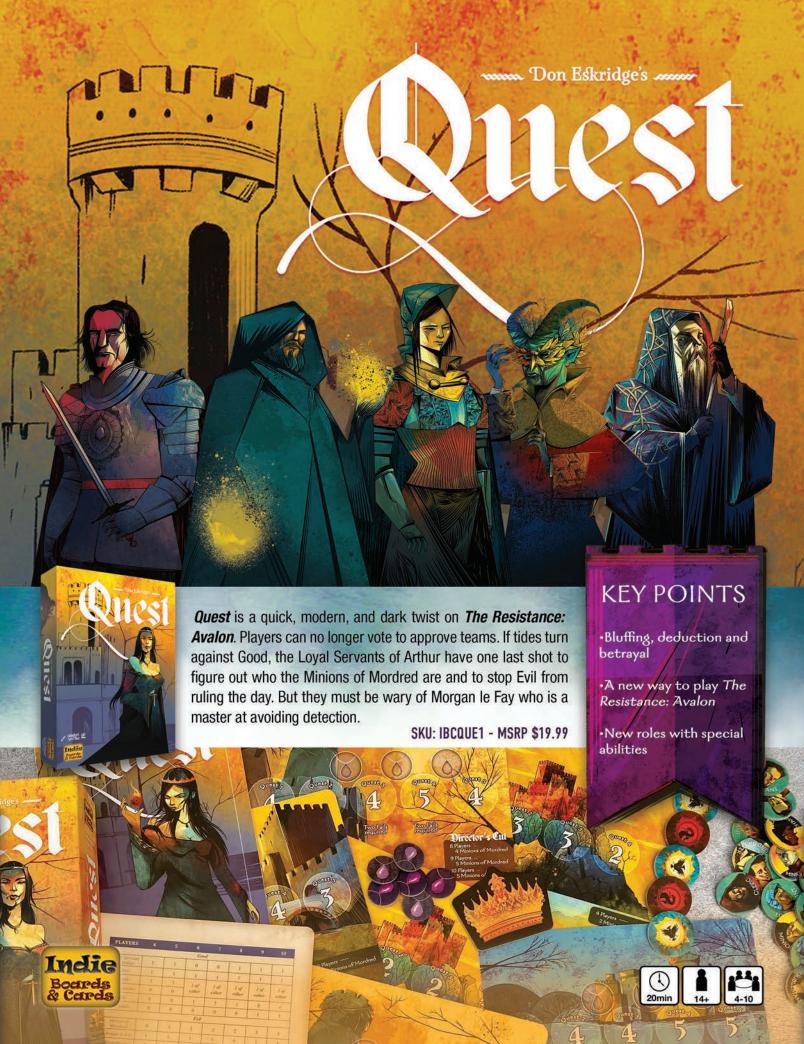

# BLAZON

The widespread use of armorial bearings in the Middle Ages gave rise to a new occupation of herald. These heralds had the responsibility of learning and maintaining the rules and protocols governing the design and description, or blazoning of arms. Blazon allows you to become a herald, carefully selecting the right elements for your shield board, and earning distinctions through shrewd play. Earn your rank through the accumulation of prestige as you blazon your shield to distinguish yourself among your peers and be crowned the King of Arms. Scheduled to ship in August 2022.

TFC 11000 ......\$40.00