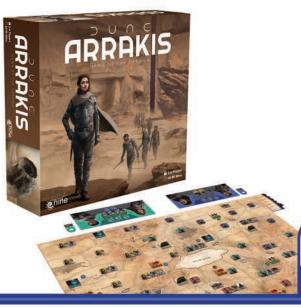

# **Dune: Arrakis**

ARRAKIS: Dawn of the Fremen is the brutal, cutthroat game about tribal control of Arrakis, long before the events of the novel Dune.

Each player controls a tribe of Fremen warriors, struggling to gather the scarce resources of Arrakis, developing the weapons and sietches they'll need to survive, and harnessing the power of sandworms for battle.

Will your tribe prevail, or will you vanish into the desert?

60–90 mins

2-4 players

Ages

AUGUST

GF9 DUNE07 \$60