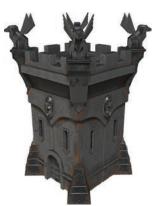

# **DUNGEONS & DRAGONS: DAERN'S INSTANT FORTRESS TABLE-SIZED REPLICA**

A table-sized replica of Daern's Instant Fortress. Based on the famous and formidable wondrous magic item, this tower is sized to rest easily on a shelf or at the game table, where it may be employed as more than a sturdy piece of unassailable dcorit may also serve as a dice tower. Also included is the item's magically compact (1-in. cube) form ideally sized to fit in an adventurer's belt pouch, any player's dice bag, or on a display shelf alongside its 'full-sized' counterpart. Scheduled to ship in July 2022.

WZK<sup>'</sup>96119.....\$149.99