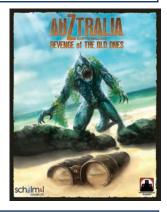

# **AUZTRALIA: REVENGE OF** THE OLD ONES EXPANSION

AuZtralia: Revenge of the Old Ones enables you to play the game with one player controlling the forces of the Old Ones. This allows the game to be played by up to five players. As well as being able to decide where to place their forces, the Old One player can also summon terrible creatures from the void to create even more havoc. Now you can raise Nyarlathotep or call forth the Hounds of Tindalos to defeat the scourge of humans invading your lands. Scheduled to ship in June 2022. SHG AUZR1 ..... \$24.99