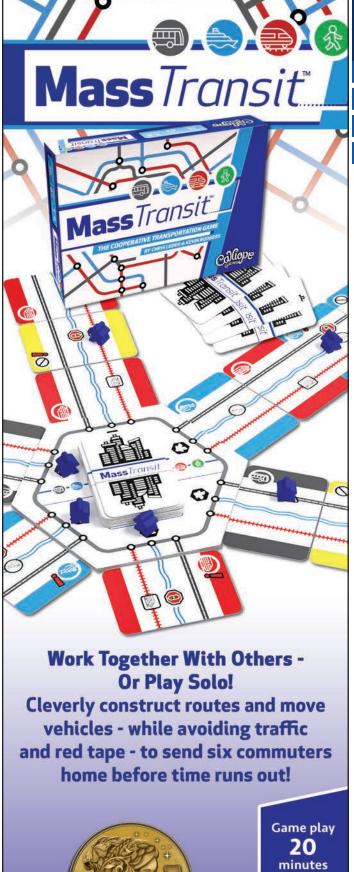

### **SPIRIT ISLAND: DELUXE INVADER BOARD**

Finally: a home for the decks in your games of Spirit Island! The spirits each have their own boards that provide growth options, presence and energy tracks, innate abilities, and more. The game board is the island itself, with lands full of invaders, Dahan, spirit presence, and other inhabitants and snares. Now, with this Spirit Island Deluxe Invader Board, there is a place for all of the rest of the important game elements! The Spirit Island Deluxe Invader Board is a supplemental product to Spirit Island. You must have the core game to play. Scheduled to ship in June 2022.

GTG SISL-INVB......\$19.95

### **SPIRIT ISLAND: FEATHER** AND FLAME EXPANSION

With the onset of the dangerous invaders, blighting the lands with their harmful practices and aggression, we spirits have had to grow andchange in ways unanticipated. Whether we are water, fire, beneath, or beyond, we answer these whitesailed ships must turn and go, or be broken on the rocks of our discontent. Fire and flood, flame and feather; ancient powers waken to free their home from a unique adversarys influence. Scheduled to ship in June 2022. GTG SISL-FTFL ......\$34.95