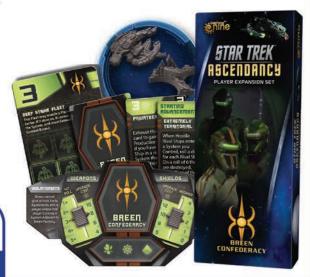

# Star Trek: Breen Confederacy

Little is known about the secretive Breen, not their appearance, and not even whether they are a single species or several species. Intensely territorial, the Breen annihilated the Klingon fleet sent to conquer them, leaving the Klingons no wiser as to who or even what they were facing. As the Romulans say, "Never turn your back on a Breen."

This expansion has everything you need to add the Breen as a playable civilization in your games of Star Trek: Ascendancy.

Discover New Star Systems, Encounter new Exploration Cards plus more Space Lanes and Resource Nodes!

player

Ages

**GF9 ST041** \$40