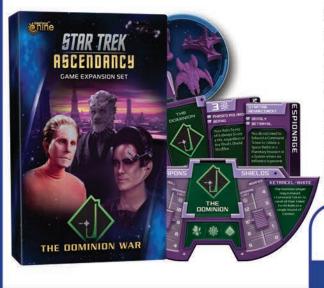

### Star Trek: The Dominion War

Through their Vorta commanders and Jem'Hadar super soldiers, the Founders rule as gods, bringing order to the galaxy. The discovery of the Bajoran Wormhole brought this ancient civilization onto conflict with the more youthful civilizations of the Alpha Quadrant.

This expansion adds the Dominion as a playable civilization, the Bajoran Wormhole leading to the Gama Quadrant as a new area to explore, and a Dominion War variant that changes the playing field by dividing the civilizations into two rival Alliances with players striving to see their Alliance dominate the opposing Alliance.

I hour per player

lor more players

Ages 14+

**GF9 ST044** \$50