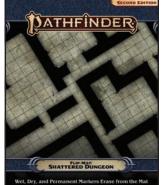

## **PATHFINDER RPG: FLIP-MAT -**SHATTERED DUNGEON

In the wake of terrible disaster, some dungeons survive as shattered ruins destined to become infested by all sorts of monsters! This line of gaming maps provides readyto-use and captivatingly detailed fantasy set pieces for the busy Game Master. The next time your party follows up on a rumor about an ancient, partially collapsed dungeon when seeking strange treasures and stranger dangers, these maps have you covered with two different underground ruins!

PZO 30120 ......\$14.99