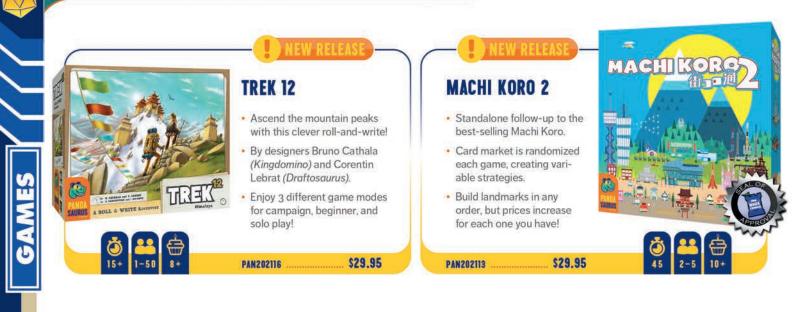

## **EW RELEASE EW RELE** ALM **DINOSAUR WORLD DINOSAUR ISLAND: RAWR 'N WRITE** · Sequel to the technicolor best-seller Dinosaur Island! Roll-and-write adaptation Drive your Jeeples through best-selling Dinosaur Island! your park to activate unique Draft dice to get bonuses, building and enclosure effects! then use them to take actions! Includes three different Draw your park to life with shapes of dinosaur meeples! tetromino-shaped attractions and dinosaur enclosures! PAN202106 \$59.95 PAN202107 \$29.95