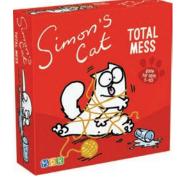

## SIMON'S CAT: TOTAL MESS Simon's Cat has been playing and has made another total mess! Look very care-

fully and point to the last object the cat has knocked over. Shout Simon's Cat! at the right time and collect as many cards from the table as possible. MDR 203 ......\$15.99