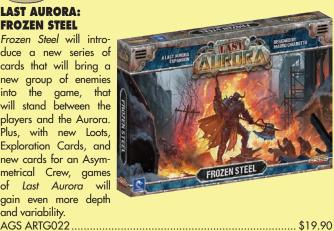

## LAST AURORA: **FROZEN STEEL**

Frozen Steel will introduce a new series of cards that will bring a new group of enemies into the game, that will stand between the players and the Aurora. Plus, with new Loots, Exploration Cards, and new cards for an Asymmetrical Crew, games of Last Aurora will gain even more depth and variability.