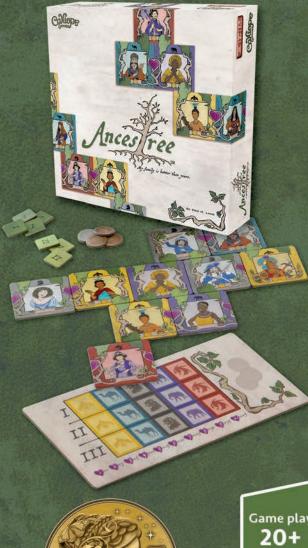

## THE RUNAWAY SCENARIO PACK

CP.

Choose ancestors to build the best family tree ... or they will be lost to history!

www.CalliopeGames.com

2-6 players