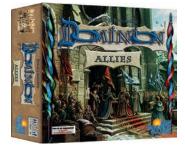

## **DOMINION: ALLIES EXPANSION**

In Allies, the newest expansion to the hugely popular, award-winning Dominion series of games, the players are given 400 cards with 31 new Kingdom card piles. *Do-minion: Allies* introduce new mechanisms: Allies that will do Favors for the players, and split piles that can be rotated. This is an expansion only. You must have Dominion or Dominion Second Edition to play. RGG 612 ..... \$44.95