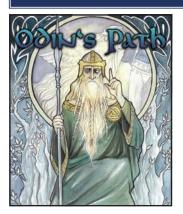

## **ODIN'S PATH: DIVINER BOOK** AND ELDER FUTHARK RUNES

Odin's Path contains everything you require to begin your journey into understanding and using the Elder Futhark Runes. The Diviner Book is written by Andrew Valkauskas, author of the Illuminated Edda. The runes are forged in stainless steel and painted into the colours of the 3 mystical Aetts. PŃH 0108.....\$59.98