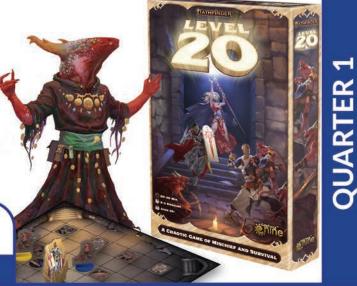

## Pathfinder: Level 20

Here you are, minding your own business with some of your best friends, enjoying the leftover scraps when you hear the most terrifying words you've ever heard. *"I just need a few XP to hit Level 20."* 

In Level 20 players take on the role of Kobolds, trying to escape an XP hungry fighter or cause him to flee their den in embarrassment.

Pathfinder: Level 20 is a game of mischief and survival, will you make the hero flee, or end up on the end of their sword?

2-6

GF9 PFSF01

players

\$30