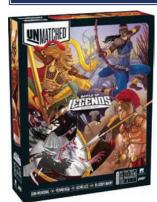

## **UNMATCHED: BATTLE OF LEGENDS VOLUME 2 - ACHILLES, YENNENGA,** SUN WUKONG, BLOODY MARY

Unmatched is the critically acclaimed, best-selling game of tactical combat between unlikely opponents. Battle of Legends, Volume 2 provides an eclectic roster of four new heroes: Achilles enters a rage when his companion, Patroclus, falls in battle. Yennenga uses her hardy warriors to strike her enemies and shieldher from harm. Sun Wukong unleashes an army of clones to befuddle his foes. Bloody Mary seems to be everywhere at once, striking with supernatural force and speed. And its all brought to life by the stunning illustration of Zoe van Dijk and Garrett Kaida with the peerless production quality for which the Unmatched line is known.