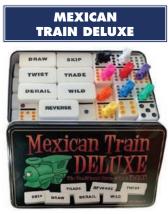

## **MEXICAN TRAIN DELUXE**

Mexican Train Deluxe is a game played with a set of Double Twelve Dominoes. There are words added to the game allowing you to change the course of the game. The object of the game is to play all the dominoes in your hand by playing the dominoes on one of many trains (a line of dominoes). MTD MT001 .....\$35.00