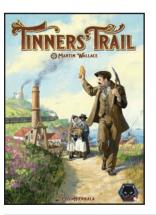

## TINNERS' TRAIL

In Tinners' Trail, set in 19th century Cornwall, you represent a mining conglomerate at the height of the tin and copper mining industry. You must buy plots of land across Cornwall in auctions and survey them for tin and copper, always managing your 'work points' and money effectively. This new edition of *Tinners' Trail's* player count is now 1-5 instead of 3-4, and the resources on the board are now set up via tiles instead of die rolls to maintain variability while reducing the randomness. Dual-use cards are now an important part of the game, giving you information before an auction or an extra boost after an auction. ACG 035 .....\$49.99