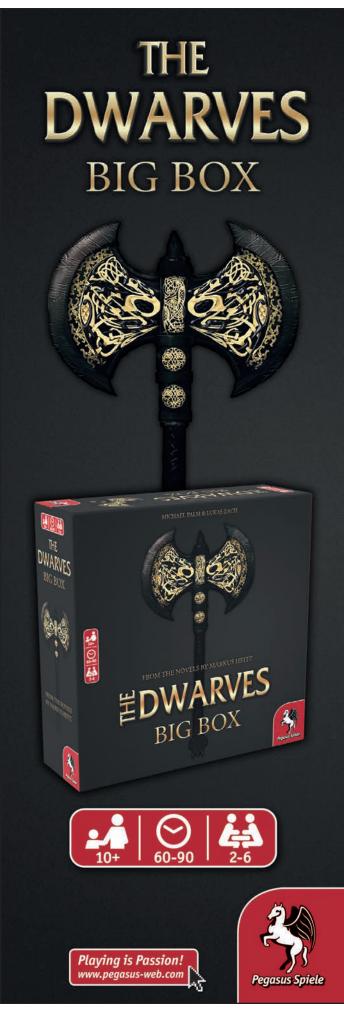

## O/A THE DWARVES: BIG BOX

In *The Dwarves*, players will immerse themselves in the world of Markus Heitz bestselling novel series. They join together to defend Girdlegard against the invading evil forces of Orcs, Trolls and Ifar. Each scenario loosely follows the story of one of the five novels. This way, the players can experience the entire saga in a thrilling co-operative gaming experiencec. PSD 51933E.....\$59.99