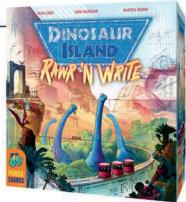

## **DINOSAUR ISLAND: RAWR 'N WRITE**

- · Roll-and-write adaptation best-selling Dinosaur Island!
- · Draft dice to get bonuses, then use them to take actions!
- · Draw your park to life with tetromino-shaped attractions and dinosaur enclosures!

PAN202107 \$29.95