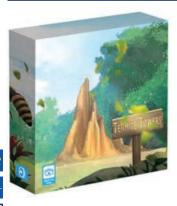

## **TERMITE TOWERS**

Players control termites competing to build the best tower, produce more termites, collect wood, return it to the mound and build towers! Building on the central mechanics from Waggle Dance and ramping them up a bit, this is a great game for people looking for a little extra challenge. Scheduled to ship in December 2021.

BEG TET001 .....\$45.00