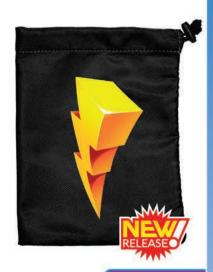

## POWER RANGER ROLEPLAYING GAME DICE BAG

- · High quality, double-lined fabric dice bag
- Locking drawstring clasp secures your accessories inside the bag
- · Soft interior liner keeps dice scratch-free and safe