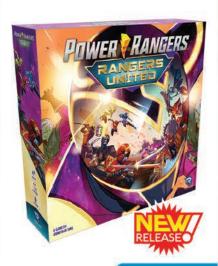

## POWER RANGERS: RANGERS UNITED

- · Beast Morpher Rangers, Omega Rangers, and the Solar Ranger!
- Take on the delusional Omega Blue Ranger, Kiya, along with her army of Tronics!
- . Includes Paired Monsters and a new Triple Threat Boss for added challenge!