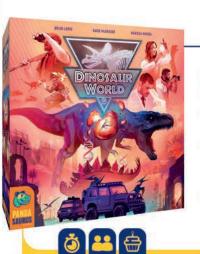

## **DINOSAUR WORLD**

- · Seguel to the technicolor best-seller Dinosaur Island!
- Drive your Jeeples through your park to activate unique building and enclosure effects!
- Includes three different shapes of dinosaur meeples!

PAN202106 \$59.95