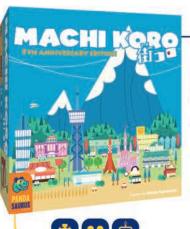

## **MACHI KORO 5TH** ANNIV. EDITION

- · Global smash hit over one million sold.
- Build your own city, collect money when dice roll.
- Spiel des Jahres nominee.

\$29.95