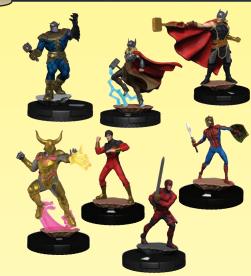

## **MARVEL VILLAINOUS** 1,000 PIECE PUZZLES

Scheduled to ship in October 2021.

KARKINOS, NECROSCOURGE **MONSTER (RESIN/METAL)** PIP 51154 .....

RVN 16903.....\$24.99

**KILLMONGER** RVN 16906.....\$24.99

STOMATAVORUS REX, VEGETYRANTS MONSTER (RESIN/METAL) PIP 51152 .....

**TASKMASTER** RVN 16905.....\$24.99

**DREYFUS & FLUBBIN, STORM** PATROL, GUARD/SCOUT (METAL)

**THANOS** RVN 16904.....\$24.99

**HEIST EXPANSION (METAL)** PIP 63060 ......\$49.99

KARCHEV & DEATHJACK, **MALIGNANT FUSION BOSS FIGHT EXPANSION (RESIN/METAL)** PIP 63059 .....\$59.99

RVN 16902.....\$24.99

www.CalliopeGames.com

2-6

players