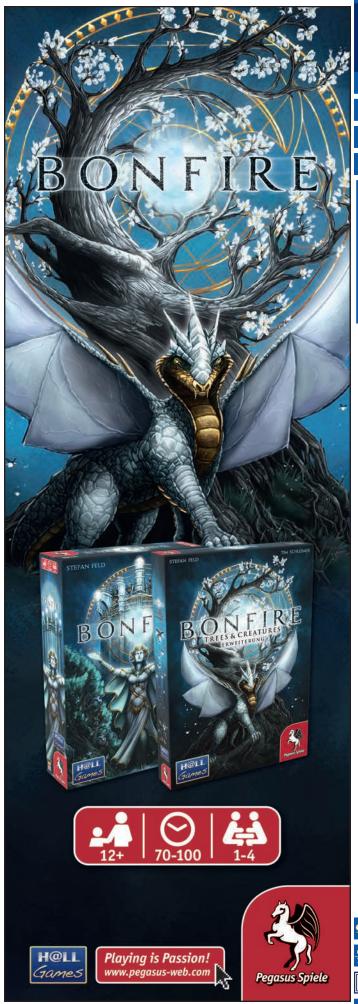

ed & stored inside the *X Trayz* container. Great for smaller game accessories to use while playing games. They are packed 6 X Trayz, with lids, per box & two styles: open tray & a divided tray. Color choices: Black White & Orange. Scheduled to ship in October 2021.

| Ordinge. Scrieduled to ship in October 2021. |         |
|----------------------------------------------|---------|
| BLACK WITH CLEAR LID                         |         |
| LKY XTZ-R01-ML                               | \$14.99 |
| ORANGE WITH CLEAR LID                        |         |
| LKY XTZ-R03-ML                               | \$14.99 |
| WHITE WITH CLEAR LID                         |         |
| LKY XTZ-R02-ML                               | \$14.99 |
|                                              |         |





2021

9





## HISTORIA -ADVENTURE BOOK (5E)

The Historia - Adventure Book is a series of 9 adventures set in the world of Historia, linkable to form a campaign that will accompany the characters from the 1st to the 3rd tier (level 1st-16th) while exploring the heart of Vesteria. Adventures included: A Matter of Honor by Matt Forbeck; Tant Que Vivray by Alex Melluso; Unseen Enemy by Klara Herbol; Skeletons in the Closet by Andrea Lucca; Of Pyres, Claws, and Fangs by Mirko Failoni and Michele Paroli; Captain Stench by Riccardo Sirignano and Simone Formicola; The Piligrimage of Ctesia by Marco B. Bucci; The Secret of Altabreccia by Andrea Felicioni; The Battle of the Scarlet Bight by Davide Milano. Scheduled to ship in October 2021.

MPS 10007 ......\$34.90



## HISTORIA - DARK FANTAS