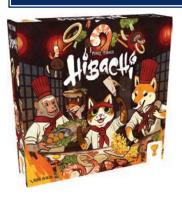

## **GRAIL GAMES**

Throw the egg, grab the pepper! Get into the shoes of a chef of a hibachi grill, where you have to cook food in front of guests and as quick as you can! Hibachi is a fun dexterity game for 2 to 4 players, inspired by the classic *Safranito*. In *Hibachi* you'll have to throw your weight around, as well as your utensils, to collect the ingredients you need to fulfil your customers orders. Will you be the most successful chef or will you feel the burn? Scheduled to ship in September 2021.

GRL HIB001675.....\$30.00