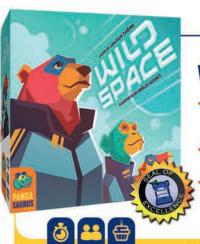

## WILD SPACE

- Combo-tastic card game with charming artwork that attracts players.
- Accessible rules and engaging gameplay.
- Includes solo mode against an Al opponent.

PAN202111

\$29.95