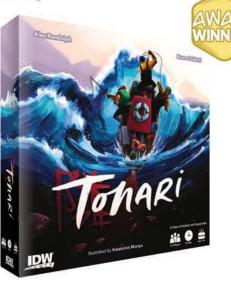

## TONARI

The small island of Kuchinoshima has been hit by a terrible storm, leaving the village with only a single fishing boat. Each hoping to prove themselves the village's best fisherman, two to four players take turns moving the boat marker around the island, collecting any fish tiles they land upon. At the end of the day, the player with the best haul wins, but there's a twist—each player's score is added to their left neighbor's score before determining the winner!

IDW 01656.....\$29.99

DESIGNER: ALEX RANDOLPH ARTIST: KWANCHAI MORIYA