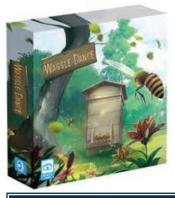

## **WAGGLE DANCE**

Players control worker bees to build their hive, produce more bees, collect nectar, return it to the hive and make honey! This new edition includes a solo mode, as well as all new art and revised components. Scheduled to ship in December 2021.

BEG WAG001 .....\$40.00