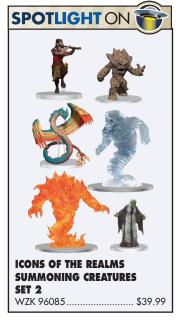

19 SNOWBOUND FROST GIANT AND MAMMOTH PREMIUM SET

The 19th set in our Icons of the *Realms* line of pre-painted *Dungeons & Dragons* miniatures Premium Set. This dynamic premium set features a Frost Giant and Mammoth that can be played separately or together with the Frost Giant becoming a mounted rider on the Mammoth!

WZK 96077 .....\$79.99

GIM

2021

31

SET 1





WZK 96073 ..... \$39.99



WZK 90316.....\$4.99

WZK 90321 .....\$8.99

ALLIP & DEATHLOCK

**ANNIS HAG** 

**AUTUMN ELADRIN & SUMMER ELADRIN** 



**BUGBEAR BARBARIAN MALE** & BUGBEAR ROGUE FEMALE



HALF-ORC PALADIN MALE







**HUMAN BARD MALE** WZK 90306.....\$4.99



**DEATH TYRANT** 



WZK 90312.....\$8.99



& LIZARDFOLK CLERIC WZK 90308 .....\$4.99



**MALE GOBLIN ROGUE** & FEMALE GOBLIN BARD WZK 90309.....\$4.99











WZK 90319.....\$4.99

**BONECLAW** WZK 90317.....\$8.99





**GNOLL WITHERLINGS** WZK 90315.....\$4.99



# **NIGHTWALKER**

WZK 90323 .....\$14.99



# **WARFORGED TITAN**

WZK 90324.....\$14.99







WINTER ELADRIN & SPRING ELADRIN

WZK 90320 .....



& OAKEN BOLTER

WZK 90314..... \$4.99



YOUNG BLUE DRAGON WZK 90322 .....\$14.99

TIEFLING SORCERER FEMALE





# **GREECE LIGHTNING**

On your mark! Get set! ROW! You are the Captain of a sleek, speedy trireme, racing in the famous Hydra Regatta. Steer around whirlpools, shifting currents, and fickle gods. Avoid the hungry Hydra and win a place among the stars! In Greece Lightning, players race around a circular track, trying to be the first to complete two laps. You'll roll two dice to move your boat but you can risk going fa