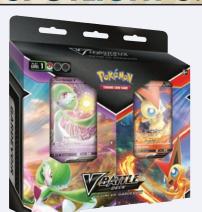

# POKÉMON TCG: V BATTLE DECKS (VICTINI V AND GARDEVOIR V) DISPLAY (8)

Get ready to ignite a massive blaze with Victini V or unleash the powers of the mind with Gardevoir Vtheyre ready to charge onto the battlefield in two new *Pokémon TCG: V Battle Decks!* Each 60-card deck is led by a valiant Pokémon V and includes everything you need to play right away. Let the battle begin! **NOTE:** This item is sold to retailers in full displays. Please contact your retailer for availability.