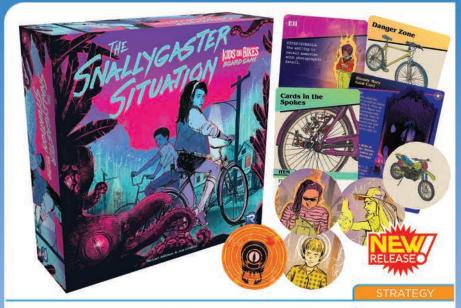

# THE SNALLYGASTER SITUATION

- · Grab your Ride, follow the clues, search the town for your lost friend!
- · Work together while avoiding monsters and feds!
- · Includes four unique monsters, each with their own play style!

RGS02240.....\$60