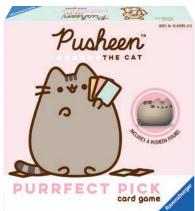

# **RAVENSBURGER**

# PUSHEEN THE CAT: PERRFECT PICK CARD GAME

Gather friends and collect other essentials from Pusheen's house to create meowgical moments! Be the first to collect ten stars as you take snapshots of your fun to win! In Pusheen Purrfect Pick, players move Pusheen around the board, collecting essentials as she romps around. Play in Pusheen's house or flip the board over to play in the park! Essentials include friends like Pusheenicorn or Dragonshee nor items like gems and cupcakes. Turn in essentials to collect snapshots in which they appear, like Dragonsheen's lair or a Cathvisit. Each

Dragonsheen's lair or a Cattvisit. Each snapshot is worth a certain number of stars. Collect ten stars to win! Scheduled to ship in March 2021.

RVN 60001925.....\$24.99

TO F #PLAYMUNCHKIN

munchkin.game