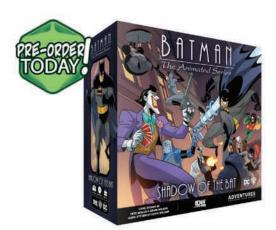

# BATMAN: THE ANIMATED SERIES— SHADOW OF THE BAT

The next core box entry in the Adventures Universal Games System (AUGS), Batman: The Animated Series—Shadow of the Bat lets 1-4 players become Batman, Robin, Batgirl, Commissioner Gordon, or even Catwoman as they work together to save Gotham City. Hero players will roll and share their custom dice to generate their team's actions and make use of special ability and gadget cards during battles. Strategy is a must as they face off against The Joker and Harley Quinn, Two Face, Man-Bat, The Riddler, The Penguin, Scarecrow, and Mr. Freeze in 24 battles that are all based on fan favorite episodes of the iconic animated series.

- Includes 40 highly detailed miniatures and 24 game play scenarios
- Fully compatible with all Adventures Universal Games System titles!
- All battles can be played in Cooperative Mode, or a 5th player can join to take control of the villains

IDW 01932.....\$124.99

DESIGNER: PETE WALSH & KEVIN WILSON
ARTIST/COVER: SEAN GALLOWAY, JACK LAWRENCE, CHRIS FENOGLIO, DARIO BRIZUELA, JAY FOTOS

**PRE-ORDER NOW!** 