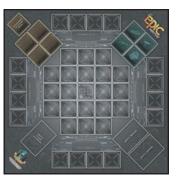

#### TINY EPIC GALAXIES: GAME MAT Enjoy this 24 x 14 slip-resistant neoprene

gaming mat to give your intergalactic conquest a smooth feel. It features the Activation Bay, Planet spots and is great to roll dice on. Look out for the Achievement list also! GLG TEGA01 .....\$25.00