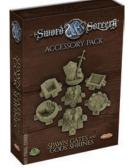

#### **ANCIENT CHRONICLES - SPAWN GATES AND GODS' SHRINES**

In every Sword & Sorcery quest you can find key places, useful for your adventure or lethal for your characters: Spawn Gates and God's Shrines. This add-on replaces the and board spawn gates and altars included in the normal version of the game with plastic figures properly sized to fit our terrain tiles and designed to optimize the playing area. Also included is a beautiful 3D party token, to mark the position of the Heroes during the Journey phase. This set also includes three exclusive cards inspired by the backers of the Ancient Chronicles Kickstarter campaign. AGS GRPR211 ......\$14.90