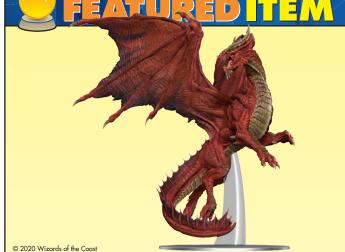

#### ADULT RED DRAGON PREMIUM FIGURE

The odor of sulfur and pumice surrounds a red dragon, whose swept-back horns and spinal frill define its silhouette. Its beaked snout vents smoke at all times, and its eyes dance with flame when it is angry. The *Adult Red Dragon* is the next release in the series of premium chromatic dragon figures. Scheduled to ship in February 2021. WZK 96032......\$69.99

#### FEATURED ITEM