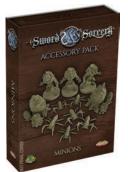

#### **ANCIENT CHRONICLES - MINIONS**

The Sword & Sorcery - Ancient Chronicles Minions add-on is used to replace the cardboard minion figures included in Ancient Chronicles and in Northwind Tales with 20 high quality plastic figures, in the same 30mm scale as the figures representing Heroes and Enemies.