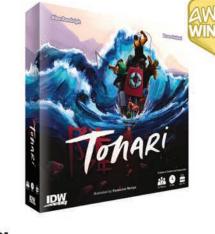

#### TONARI

The small island of Kuchinoshima has been hit by a terrible storm, leaving the village with only a single fishing boat. Each hoping to prove themselves the village's best fisherman, 2-4 players take turns moving the boat marker around the island, collecting any fish tiles they land upon. At the end of the day, the player with the best haul wins, but there's a twist—each player's score is added to their left neighbor's score before determining the winner!

- A point-sharing, tile-laying game with 42 full color acrylic tiles
- Artwork from Kwanchai Moriya
- Game design from Alex Randolph and Bruno Faidutti

DW 01656......\$29.99

DESIGNER: ALEX RANDOLPH AND BRUNO FAIDUTTI ARTIST/COVER: KWANCHAI MORIYA

**AVAILABLE NOW!** 