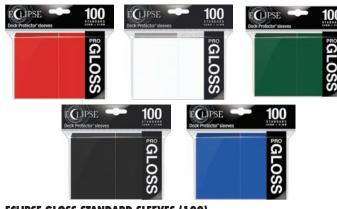

#### **ECLIPSE GLOSS SMALL SLEEVES (60)**

| Scheduled to ship in August 2020. |    |
|-----------------------------------|----|
| APPLE RED UPI 15628               | Pl |
| ARCTIC WHITE UPI 15624            | Pl |
| FOREST GREEN UPI 15629            | Pl |
| JET BLACK UPI 15625               | Pl |
| PACIFIC BLUE UPI 15626            | Pl |
| ROYAL PURPLE UPI 15634            | PI |
| SKY BLUE UPI 15627                | Pl |
|                                   |    |

#### **ECLIPSE GLOSS STANDARD SLEEVES (100)**

| Scheduled to ship in August 2020. |    |
|-----------------------------------|----|
| APPLE RED UPI 15604               | Pl |
| ARCTIC WHITE UPI 15600            | Pl |
| FOREST GREEN UPI 15605            |    |
| HOT PINK UPI 15609                | Pl |
| JET BLACK UPI 15601               | Pl |
| LEMON YELLOW UPI 15608            | Pl |
| LIME GREEN UPI 15606              | Pl |
| PACIFIC BLUE UPI 15602            | Pl |
| PUMPKIN ORANGE UPI 15607          | Pl |
| ROYAL PURPLE UPI 15610            | Pl |
| SKY BLUE UPI 15603                | Pl |
| SMOKE GREY UPI 15611              | Pl |
|                                   |    |