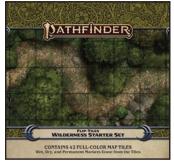

#### **PATHFINDER RPG: FLIP-TILES -**WILDERNESS STARTER SET

What do you do when the heroes get lost in the woods or decide to head off-road to seek adventures? With the Pathfinder Flip-Tiles: Wilderness Starter Set, we've got you covered! This set features 42 full-color 6 x 6-inch map tiles, with all manner of wilderness tangles and terrains to explore, both sides stunningly crafted by cartographer Jason A. Engle. These exciting new tiles put an endless wildland at your fingertips! Scheduled to ship in November 2020.