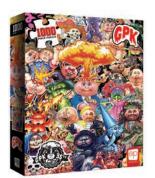

Horizons in a  $19'' \times 27''$  jigsaw puzzle, where your plants and crafting has welcomed friends like Beau, Vesta, Pekoe and Daisy Mae to enjoy the 



BEETLEJUICE 'GRAVEYARD WEDDING'

You are invited to the wedding of the year to celebrate the marriage of Beetlejuice and his bride in this 1,000-piece puzzle. USO PZ010687 ..... PI



**BOB'S BURGERS BURGER DREAMS** Spatulas, saucey swirls, and winged burgers are the things of dreams found in this surreal and colorful  $19^{\prime\prime}$  x  $27^{\prime\prime}$  jigsaw of Bob's Burgers restaurateurs and some of their personal effects. USO PZ006633 ..... PI



#### BREAKING BAD

Collectible jigsaw puzzle featuring Heisenberg himself Walter White from the hit AMC show Breaking Bad in this 1,000-piece puzzle. USO PZ091709.... ..... PI



#### **GARBAGE PAIL KIDS 'YUCK'**

Connect 1,000 pieces of a creepy collage featuring Atom Bomb, Fryin Ryan, Hippie Skippy and other characters that'll have you saying Yuck! USO P7137729 ..... Pl



THE GOLDEN GIRLS 'CAST' Piece together this 1000-piece puzzle featuring Blanche, Rose, Dorothy, and Sophia from the iconic series The Golden Girls. USO PZ118506 ..... PI



A Strategic Card Game. A Role-Playing Adventure. A Dangerous New World.





### Coming to a store near you on **OCTOBER 4TH**





MSRP: \$20

<del>ദ്</del>രന



THE GOLDEN GIRLS 'I HEART MIAMI'

Head to Miami and enjoy the lovable foursome of *The Golden Girls* - Blanche, Rose, Dorothy, and Sophia in this collectible 1,000-piece jigsaw puzzle. This puzzle will win your heart with a photo of the ladies holding a plush gat