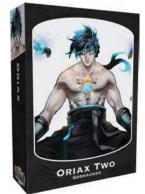

#### ORIAX

Oriax's deity cards grant small boons when first invoked, and then more powerful boons after they begin to run out. These devastating effects are limited, however, and Oriax must be careful not to invoke their power too freely or lightly. Call down dark miracles to gain godlike power and obliterate your enemies! L99 BCP15 .....\$9.99