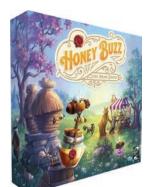

#### ELF CREEK GAMES

HONEY BUZZ: DELUXE UPGRADE

Scheduled to ship in September 2020.

ECG 014.....\$30.00

#### HONEY BUZZ

Honey Buzz is a 'worker bee' placement game where you'll expand your own beehive, forage for nectar and pollen, make different varieties of honey, and sell your honey at the bear market. But there's only so much nectar to go around, and finding the right combinations to fulfill the woodland creatures' wants - as well as the queen's orders - will keep you buzzing! Scheduled to ship in September 2020. ECG 012.....\$45.00