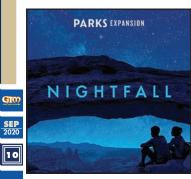

#### PARKS: NIGHTFALL EXPANSION

Welcome to PARKS Expansion: Nightfall. In Nightfall, you'll find new Park Cards featuring new rewards and all new artwork from the Fifty-Nine Parks Print Series, including the 17 parks not represented in the base game. This expansion also includes new Year Cards and Bonus Scoring opportunities, and you'll get to experience the trail in a brand new way with the new Camping mechanic. KYM 05X01.....\$24.99