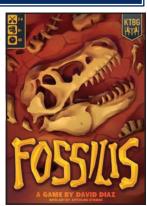

#### FOSSILIS

In Fossilis, 2 to 5 players become paleontologists working the dig site with shovels, whisk brooms, and chisels looking for a find that could make their career. Each round, players get two actions to dig at the site or make an extraction. Fossilis features a unique 3D dig site board, with recessed pockets filled with dinosaur bones, and thick, chunky terrain tiles that cover the dig site. Players have to use strategy, timing, and a little bit of luck if they want to make the best discoveries, get their name in all the paleontology journals, and of course, win the game. KTG 6001 ..... \$45.00