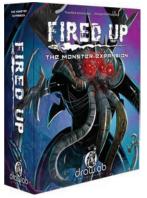

#### FIRED UP: MONSTER EXPANSION

We have gifted the universe of Fired Up with a 2-headed clown, a fire-breathing werewolf and an angry cyberpunk warrior you might know. Scheduled to ship in October 2020. .....\$29.99 DLB FIRMON .....