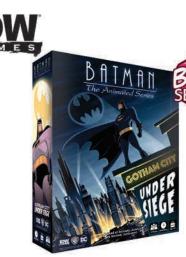

#### BATMAN THE ANIMATED SERIES-GOTHAM CITY UNDER SIEGE

Batman: The Animated Series—Gotham City Under Siege has you and up to 4 of your friends playing as Batman and his trusted allies. In each round you'll face off against a set of story cards all inspired by the first season of Batman: The Animated Series and roll a pool of dice to complete actions. You'll need to balance between cleaning up the streets of Gotham City and completing story missions in order to protect the city. Let too many civilians fall or buildings be destroyed, and there will be nothing left for Batman to protect!

- Patrol the city streets or prepare to attack from the rooftops of the 3D city.
- Defeat deadly story cards, clear the streets of henchmen, and defeat the villainous bosses!
- Features 5 highly detailed miniatures.

.....\$49.99

DESIGNER: RICHARD LAUNIUS & MICHAEL GUIGLIANO ARTIST: MATT FERGUSON & TABLETAFFY

AVAILABLE NOW!