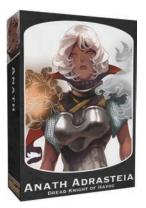

#### **ANATH ADRUSTEIA**

Anath utilizes four different stances, the aspects of Havoc, to unleash her wrath upon foes. Each stance provides incredible boons, but also large weaknesses. Choose wisely to press your advantages or force your opponent to change tactics. Select the right aspects to utterly overpower and destroy your foes!