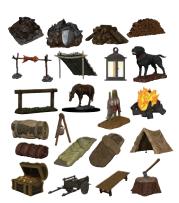

#### TERRAINCRATE: GM'S DUNGEON STARTER SET

Contains 69 Terrain Crate pieces, 10 hard plastic doors, 4 Plastic Hero models, 18 Monster models, 1 HUGE DRAGON. Scheduled to ship in September 2020. MGE MGTC0102.....\$99.99