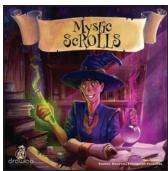

#### **MYSTIC SCROLLS**

Mystic ScROLLS is a real-time dice game in which each player is a wizard trying to cast as many spells as possible to capture the mystic knowledge of the hidden scrolls. It plays for 2-4 players, 12 years old and up, and each game lasts around 20 minutes giving you a fun game filled with adrenaline. Each wizard has his own spells and begins the round with 5 magic dice. When the players are ready, we draw a new scroll card at the middle of the table and the round begins! Scheduled to ship in October 2020. DCB MSC ..... \$29.99