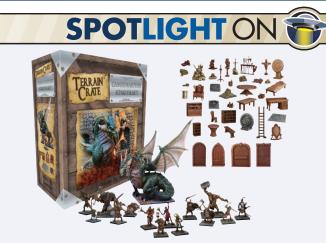

#### TERRAINCRATE: GM'S DUNGEON STARTER SET

Contains 69 Terrain Crate pieces, 10 hard plastic doors, 4 Plastic Hero models, 18 Monster models, 1 HUGE DRAGON. Scheduled to ship in September 2020. MGE MGTC0102.....\$99.99