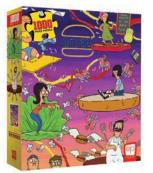

universe to add cosmicallycharged power to your deck! This 200-card deluxe expansion introduces some of the most powerful cosmic beings in the Marvel Universe to the vast world of Legendary: A Marvel Deck Building Game. Scheduled to ship in December 2020. UDC 94062..... PI

#### **USAOPOLY/THE OP**

#### **1000 PIECE PUZZLES** Scheduled to ship in August 2020.



#### ANIMAL CROSSING **'NEW HORIZONS'**

Find peacefulness in assembling this setting from New Horizons in a  $19'' \times 27''$  jigsaw puzzle, where your plants and crafting has welcomed friends like Beau, Vesta, Pekoe and Daisy Mae to enjoy the 



BEETLEJUICE 'GRAVEYARD WEDDING'

You are invited to the wedding of the year to celebrate the marriage of Beetlejuice and his bride in this 1,000-piece puzzle. USO PZ010687 ..... PI



**BOB'S BURGERS BURGER DREAMS** Spatulas, saucey swirls, and winged burgers are the things of dreams found in this surreal and colorful  $19^{\prime\prime}$  x  $27^{\prime\prime}$  jigsaw of Bob's Burgers restaurateurs and some of their personal effects. USO PZ006633 ..... PI



#### BREAKING BAD

Collectible jigsaw puzzle featuring Heisenberg himself Walter White from the hit AMC show Breaking Bad in this 1,000-piece puzzle. USO PZ091709.... ..... PI



#### **GARBAGE PAIL KIDS 'YUCK'**

Connect 1,000 pieces of a creepy collage featuring Atom Bomb, Fryin Ryan, Hippie Skippy and other characters that'll have you saying Yuck! USO P7137729 ..... Pl



THE GOLDEN GIRLS 'CAST' Piece together this 1000-piece puzzle featuring Blanche, Rose, Dorothy, and Sophia from the iconic series The Golde