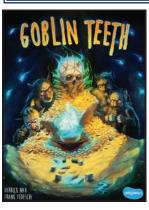

#### **GOBLIN TEETH**

Goblin Teeth is a dice-bidding game for 2-5 goblins. Roll dice, bid for items, and be the first to bring the perfect offering to Goblin Big Boss! Each turn, either play a die onto an item or sacrifice it to the altar. Sacrificed dice gain you valuable Cheat cards, which allow unique, sneaky actions. Dice played to items must obey two simple rules: you may not tie with another player (goblins hate ties; they never wear them) and the sum of your dice cannot be more than ten (which is as high as goblins count). At the end of the round, claim your shiny loot. If you have everything Big Boss needs, you win!

...... \$19.95 IBG 5561101