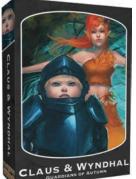

#### **CLAUS & WYNDHAL**

Claus and Wyndhal fight as they move, slamming into opponents with the force of a storm and knocking them away. This disruption, combined with their high mobility, makes it difficult for foes to target you with their best attacks. Knock your enemies out of the park with strategic movements and attacks!