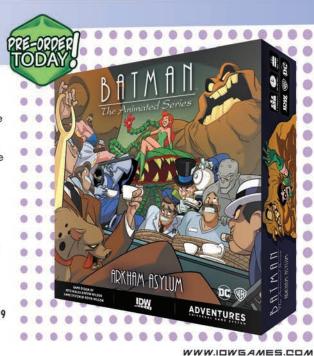

#### BATMAN: THE ANIMATED SERIES ADVENTURES - ARKHAM ASYLUM

In Batman: The Animated Series Adventures - Arkham Asylum the villains have taken over and it's up to batman and his allies to return order to the hospital's halls. An expansion set for Shadow of the Bat, Arkham Asylum adds Clayface, Poison Ivy, Jervis Tetch, The Ventriloquist, Killer Croc, Maxie Zeus, Lock-Up, Clock King, Baby Doll, and Hugo Strange to the roster of villains, and 13 new battles based on classic episodes of the animated series. A new game type, Clayface mode, even adds a hidden traitor mode where one hero is actually Clayface in disguise, able to reveal their true identity at any time!

- Includes 15 highly detailed miniatures and 16 game play scenarios
- Fully compatible with all Adventures Universal Games System titles!
- Batman: The Animated Series Adventures Shadow of the Bat is required to play this expansion

**OCTOBER RELEASE!** 

DESIGNER: PETE WALSH & KEVIN WILSON ARTIST/COLORS: SEAN GALLOWAY, JACK LAWRENCE, CHRIS FENOGLIO, DARIO BRIZUELA, JAY FOTOS