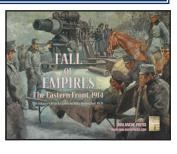

#### **INFANTRY ATTACKS: FALL OF EMPIRES**

In the late summer of 1914, the German general staff informed their Austro-Hungarian allies that they would stand on the defensive against their common Russian enemy. Undeterred by this reality, the Austrians pushed forward with their plans to attack. After initial successes, the outnumbered Austro-Hungarian forces fell back with severe losses. Fall of Empires is a stand-alone game in the Infantry Attacks series. Scheduled to ship in December 2019. 