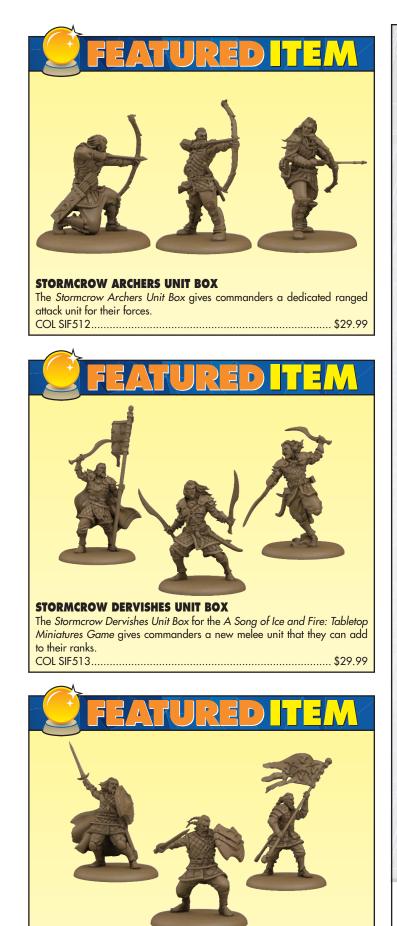

The Crucible is about to be shaken in Worlds Collide, the third set of KeyForge! In this continuation of the world's first Unique Deck Game, two brand-new Houses enter the fray as 284 new cards are seamlessly integrated into the existing card pool. Complete with new keywords and styles of play, you will find the Crucible reborn with a thrilling array of Archon Decks for you to discover, explore, and master!

### FANTASYFLIGHTGAMES.COM/KEYFORGE

© 2019 Fantasy Flight Games. KeyForge, the Unique Game logo, and the FFG logo are TMI® of Fantasy Flight Games

**STAR WARS: LEGION -**

to ship in November 2019.

**COMMANDER EXPANSION** 