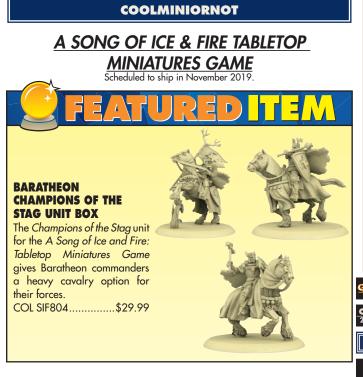

BWR 0811 ..... \$49.99

The Bloody Mummer Skirmishers unit box for the A Song of Ice and Fire: Tabletop Miniatures Game brings a dedicated melee unit to commander's armies. COL SIF508 ..... \$29.99