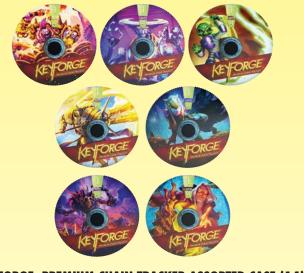

**KEYFORGE: PREMIUM CHAIN TRACKER ASSORTED CASE (14)** A next-level way to keep track of chains! Scheduled to ship in October 2019. NOTE: This item is sold to retailers in full displays. Please contact your retailer for availability. ASM GG6000.....\$111.86