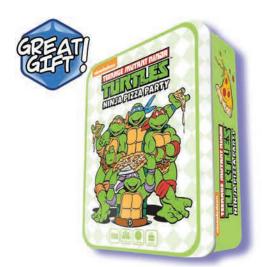

### **TEENAGE MUTANT NINJA TURTLES:** NINJA PIZZA PARTY

Hey, dudes and dudettes! The Ninja Turtles are having a totally radical pizza party, and you're the chefs of honor! You'll need to make the most extreme pizzas on the planet to shell-shock your customers with your outrageous creations! Work quickly though, because as you're slamming down slices, so are your friends, and the first chef to earn 15 points by making the best pizzas wins!

 A fast-paced pizza-building building game featuring your favorite turtle toppings!

- Game design from Prospero Hall (Harry Potter: Hogwarts Battle).
- Packaged in a collectible tin box!

IDW 01660 .....\$19.99

**DESIGNER: PROSPERO HALL** 

**AVAILABLE NOW!** 