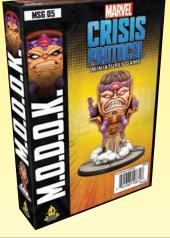

### MARVEL: CRISIS PROTOCOL - M.O.D.O.K. CHARACTER PACK

A.I.M. scientist George Tarleton had the dubious distinction of being chosen as the subject for a procedure which would transform him into a unique, bio-engineered living computer. Scheduled to ship in November 2019. ASM CP05EN......\$34.95