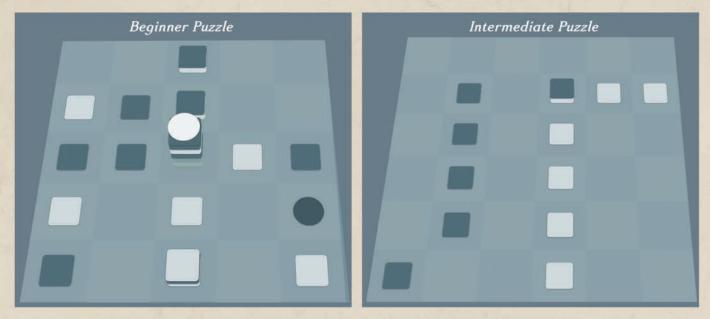

Presented by the US Tak Association: Monthly Tak Puzzles

In prior months, we began to showcase the depth and variety of Tak by exploring secondary win conditions and board sizes. Last month, we featured two Gaelet puzzles. Gaelet is when your opponent can not change the board state in any way to keep you from securing a flat win in the following turn. We showed an example on a 3x3 board as well as a 5x5 board.

This month we return to Tinue puzzles, on 2 differently sized boards. The beginner puzzle occurs during the mid game, while the intermediate puzzle offers a look at a very early game win.

Solutions will appear in next month's Game Trade Magazine. In the meantime, visit **USTak.org** for more puzzles, information about *Tak* strategy and the opportunity to connect with other *Tak* enthusiasts!