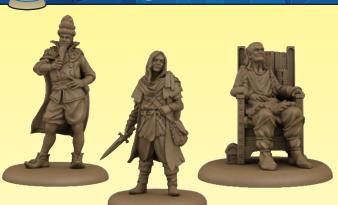

BWR 0811 ..... \$49.99

The Bloody Mummer Skirmishers unit box for the A Song of Ice and Fire: Tabletop Miniatures Game brings a dedicated melee unit to commander's armies. COL SIF508 ..... \$29.99

### **NEUTRAL HEROES II**

During times of strife, there are those that don't simply stand behind a single banner but will move from force to force looking to either make some coin or simply follow their own paths and desires. COL SIF510......\$29.99

### **BLOODY MUMMER ZORSE RIDERS** UNIT BOX

The Bloody Mummer Zorse Riders Unit Box for the A Song of Ice and Fire: Tabletop *Miniatures Game* gives commanders a bright new cavalry unit to use in combat. COL SIF509...... \$29.99

FREE FOLK SKINCHANGERS UNIT BOX The Skinchangers Unit Box for the A Song of Ice and Fire: Tabletop Miniatures Game gives Free Folk commanders a new option for their armies. COL SIF402......\$29.99

TOP MINIATURES GAME