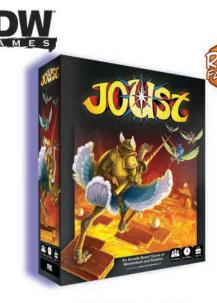

### MIDWAY'S JOUST

**Midway's Joust** brings the classic video arcade game to the tabletop in an action-packed strategy board game. Requiring players to manage the speed and altitude of their knight, **Midway's Joust** features a unique momentum system that has players playing cards that immediately move their knight, but repeat effects for turns to come. Act quick, but think ahead, because in the game of **Midway's Joust** speed can be your greatest ally, or biggest foe.

- Unique momentum system gameplay.
- Original character art and designs from Martin Abel.
- Official tabletop version of the classic video arcade game.

....

.

-

**AVAILABLE NOW!** 