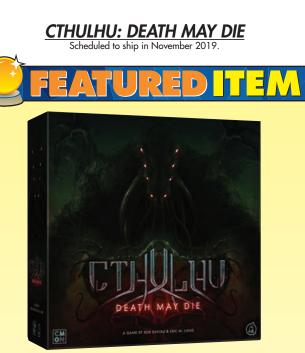

### CTHULHU: DEATH MAY DIE

In Cthulhu: Death May Die, inspired by the writings of H.P. Lovecraft, you and your fellow players represent investigators in the 1920s who instead of trying to stop the coming of Elder Gods, want to summon those otherworldly beings so that you can put a stop to them permanently. 