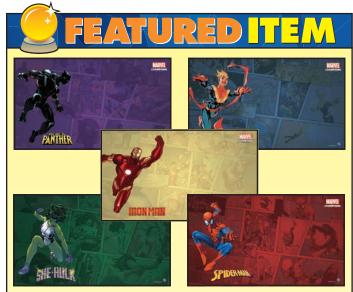

### **MARVEL CHAMPIONS LCG: GAME MATS**

This 24 x 12 slip-resistant game mat gives you plenty of space for your heros deck, identity card, upgrades, supports, and more while showing off beautiful art! Scheduled to ship in November 2019.

| BLACK PANTHER FFG MS04EN  | PI |
|---------------------------|----|
| CAPTAIN MARVEL FFG MS06EN |    |
| IRON MAN FFG MS05EN       | PI |
| SHE-HULK FFG MS03EN       |    |
| SPIDER-MAN FFG MS02EN     | PI |
|                           |    |