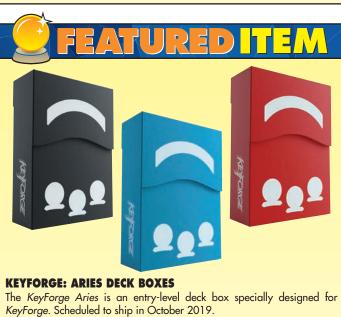

### **KEYFORGE: GEMINI DECK BOXES**

| The KeyForge Gemini is a unique and highly versatile K | KeyForge product. |
|--------------------------------------------------------|-------------------|
| Scheduled to ship in October 2019.                     | , .               |
| BLACK ASM GG2506                                       | \$4.99            |
| BLUE ASM GG2505                                        | \$4.99            |
| RED ASM GG2504                                         | \$4.99            |