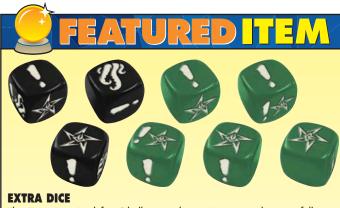

### **BLACK GOAT OF THE WOODS EXPANSION**

The Black Goat of the Woods expansion for Cthulhu: Death May Die brings another Elder One to the game. COL DMD003.....\$24.99

10

GIO

The Extra Dice Pack for Cthulhu: Death May Die gives players a full extra dice set for their games. 