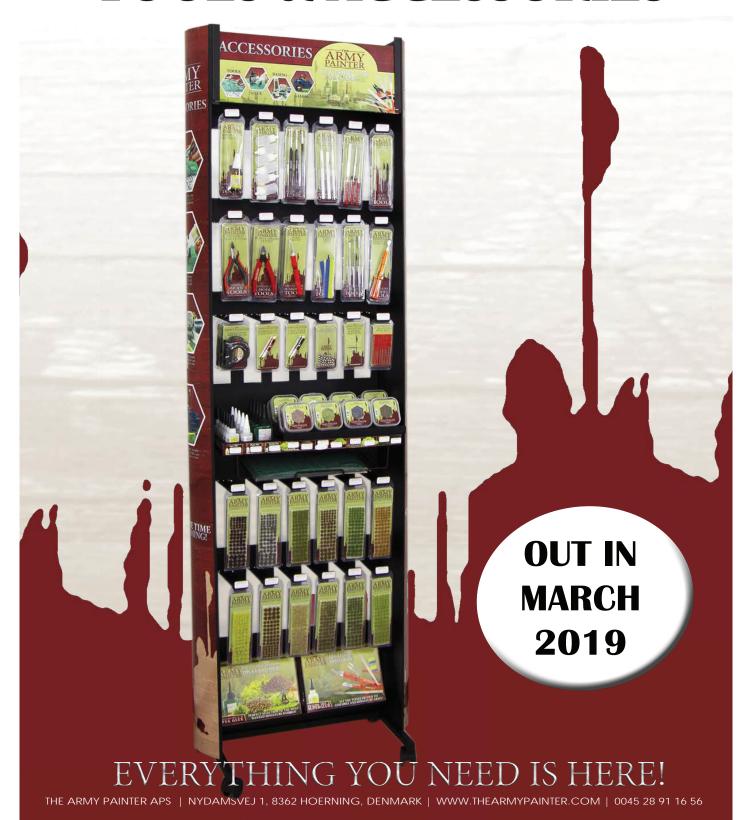

# WARGAMING TOOLS & ACCESSORIES

### EVERYTHING IN ONE PLACE!

Every wargamer needs tools, glue & accessories to prepare and assemble their models before painting. The Army Painter is extremely proud to debut the complete TOOLS & ACCESSORY racking system. We have spent months researching and designing the perfect range that combines innovative, new products and the old "must-haves" - it's as good as it gets!

### **INNOVATION & DESIGN**

Hundreds of hours have been spent designing "the perfect rack," so it complimented the Painting Technique Rack already out in Retail. The TOOL & ACCESSORY rack is *user friendly, easy to manage, and saves precious retail space* in comparison to the high value of the products.

Smart details on the rack make it user-friendly for both the customer and retailer. The range has been upgraded to be – a complete TOOL & ACCESSORY rack – featuring many new and innovative products that previously have not been available to Retail.

Here are a few of the new and some upgraded "must-have" products, available on the new rack

MRSP: \$1.130,27

INCLUDES:
FREE Rack
3 of each box set
3 of each tool
3 of each tuft

6 of Super Glue 6 of Plastic Glue 5 of Basing Glue 8 x 2 Battlefields Basings